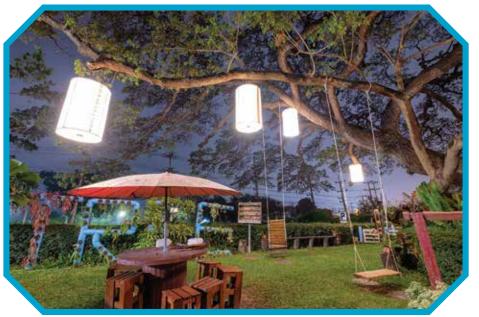

# CONE ALSOS (OPEN AIR THEATRE)

This is a place for you to come unwind while watching a giant screen play out the movies that you wanted to view with your loved ones and friends. It'll be spectacular.