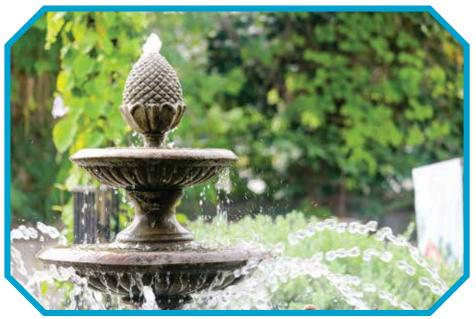

#### WATER FOUNTAIN

Come and converge near the water fountain, a marvellous sight for the sore eyes, with bouts of water springing forth and spreading all around, it's a beautiful thing to behold.