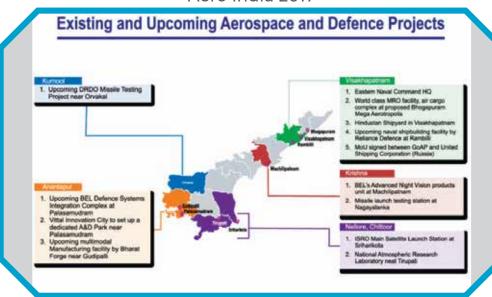

#### THE EMERGING HUB OF AEROSPACE AND DEFENCE

Aero India 2017

ANDHRA PRADESH: THE EMERGING HUB
OF AEROSPACE AND DEFENCE

The new state of Andhra Pradesh is fast evolving into a preferred destination for global businesses in India. Andhra Pradesh, at 10.99%, clocked India's highest GSDP growth rate in the Financial Year 2016 FY16. The state is expected to consistently grow in double digits, 300-400 basis points ahead of India's average GDP growth rate.