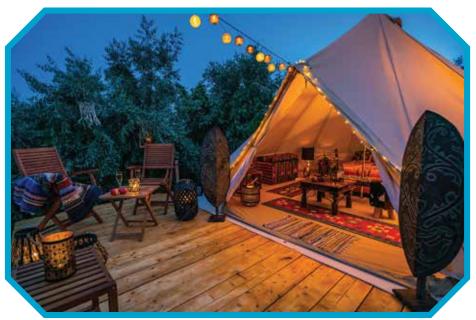

#### **GLAMPING**

For those seeking a more opulent stay while in the midst of nature, there can be provided a glamping set up that will ensure you are in luxury while still surrounded by nature.

### CAMP LIZA (FIREPLACE)

Camping by the fireplace is a most life-affirming thing, surrounded by your friends and loved ones, relaxing and feeling the warmth of the flame, it's a hypnotising experience.