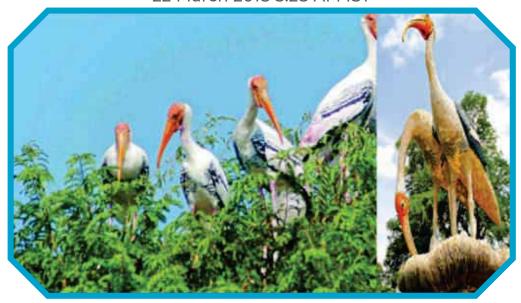

## VEERAPURAM BIRD SANCTUARY

Veerapuram bird sanctuary is about 9.5 Kms from Woodstork Hills. The sanctuary is spread around 188 acres of a huge pond surrounded by good vegetation of trees. "Painted Stork" birds migrate every year from Siberia (Russia) to Veerapuram. This heronry is quite large with more than 1,000 birds.

# HANS@INDIA

22 March 2018 5:28 AM IST

VEERAPURAM-WINGED VISITORS'
DESTINATION

Nearly 2,000 painted storks, especially from Siberia in Russia, visit Veerapuram village in Chilamattur mandal, an age-old bird habitat, every year in March beginning for over a century. As the birds have already started arriving to their annual habitat, the forest department had built water trenches and fish feed supply points for these migratory birds.