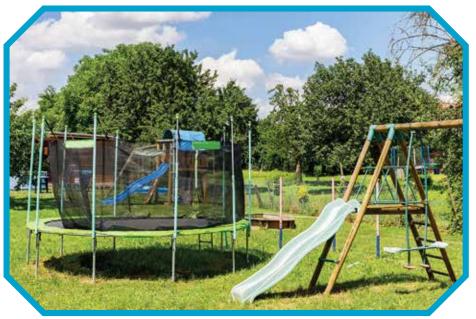

# FESTYLAND (CHILDREN'S OUTDOOR PLAY AREA)

Get your children to come out and play in the splendid outdoors. Let them have fun playing games like badminton and volleyball, and plenty more where they enjoy themselves.