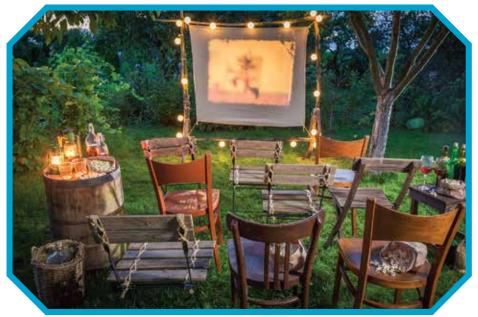

# CONE ALSOS (OPEN AIR THEATRE)

This is a place for you to come unwind while watching a giant screen play out the movies that you wanted to view with your loved ones and friends. It'll be spectacular.

#### **MOVIE SCREENING**

If you are still missing the theatres and the excitement of watching the movies on screen, then there are regular movie screenings that happen to get you immersed again.