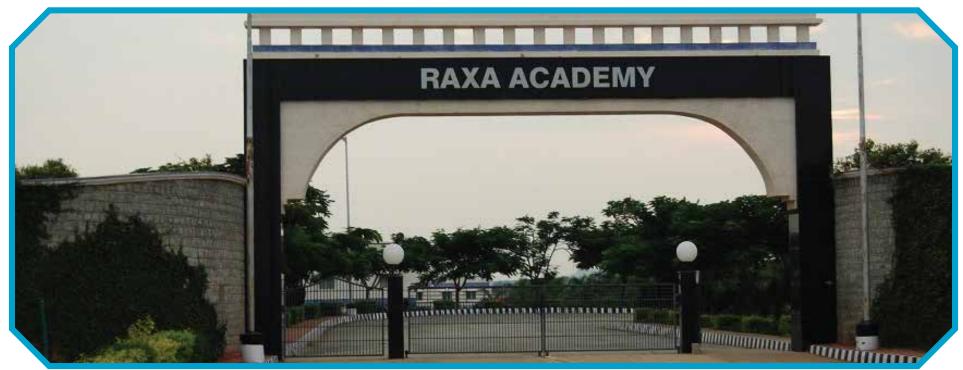

## RAXA TRAINING ACADEMY

RAXA Academy was established in 2007 and is located on NH 44 about 950 meters from Kodikonda X Roads and about 3.5 Kms from Woodstork Hills. RAXA Academy is a GMR group initiative for full-fledged techno security solutions for safety and security to industrial and business establishments. RAXA has set up its training academy spread across in 100 acres amidst sprawling meadows. The academy has a highly reputed board of members such as HJ Dora, MR Reddy and SIS Ahmed.