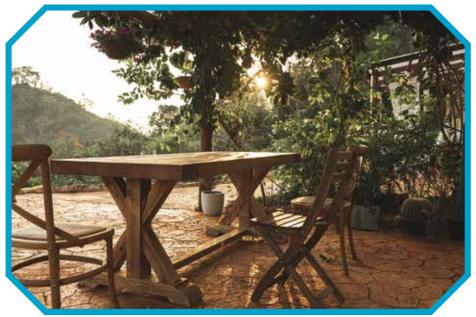

### BEL AIR (HILL DINING)

At this hill, you can have your friends, family and all loved ones come to dine on a picturesque spot atop a hill with a delightful ambience that will elevate the moment.

# BANCO DELS (GARDEN BENCHES)

These welcoming seats situated in the midst of gardens are your invitation to take a break and relax while soaking in the picturesque views while breathing the fresh air.