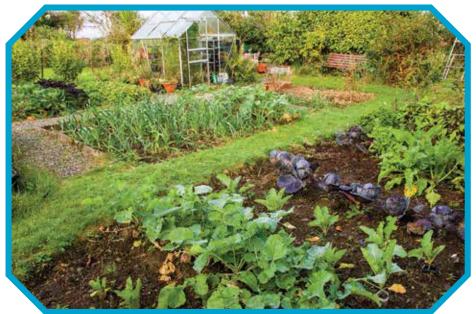

#### ORGANIC VEGETABLE GARDEN

Witness the flourishing growth of your 8 X 12 ft organic vegetable garden, yielding safer versions of vegetables that's purer in taste and supremely healthy.