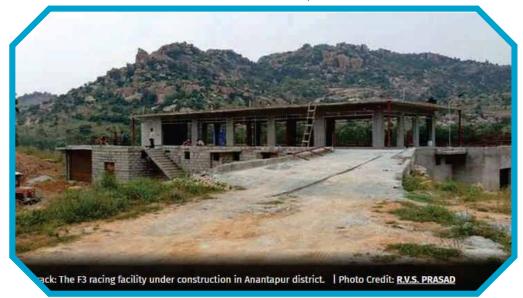

## FORMULA 3 RACING TRACK

A Formula Three (F3) racing track is under works at Kotapalli of Tankallu mandal in Andhra Pradesh's Anantapur district. FIA recognition sought for the 3.4-km circuit coming up as part of a 219-acre resort under development in Anantapur. The 100 crore resorts, planned with a wellness centre and a golf course in 50 acres, is committed to bringing in a large number of tourists. The second phase will also be developed and will help provide employment opportunities for 150 to 200 people in the entire project area. The racing track will also be used by automobile manufacturers for test purposes. Although the F3 circuit racing car has a speed of 250 kms, it has struts and high-speed corners at a height of 40 meters.

## THE HINDU

ANANTAPUR, NOVEMBER 16, 2020 01:09 IST UPDATED: NOVEMBER 15, 2020 22:49 IST

INDIA'S KEY ATTRACTION NOW
IN ANANTAPUR

A Formula Three (F3) racing track is getting ready at Kotapalli of Tankallu mandal in Andhra Pradesh's Anantapur district. The 3.4-km track will be one of the country's key attractions, similar to the Buddh International Circuit, India's only Formula One (F1) circuit located at Greater Noida in Uttar Pradesh, and the 3.74-km track located at Irungattukottai near Chennai.