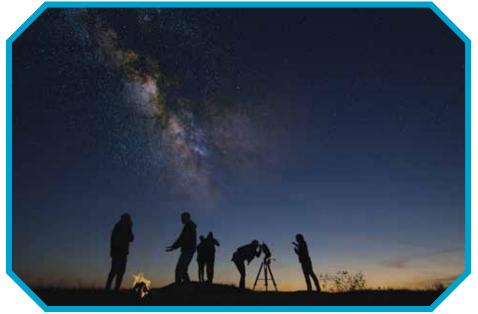

#### HILL STAR GAZING

If it's a moment that you won't ever forget is what you're looking for, then this is where you will find it. Gaze upon the sea of diamonds in the sky and just be in sublime awe.