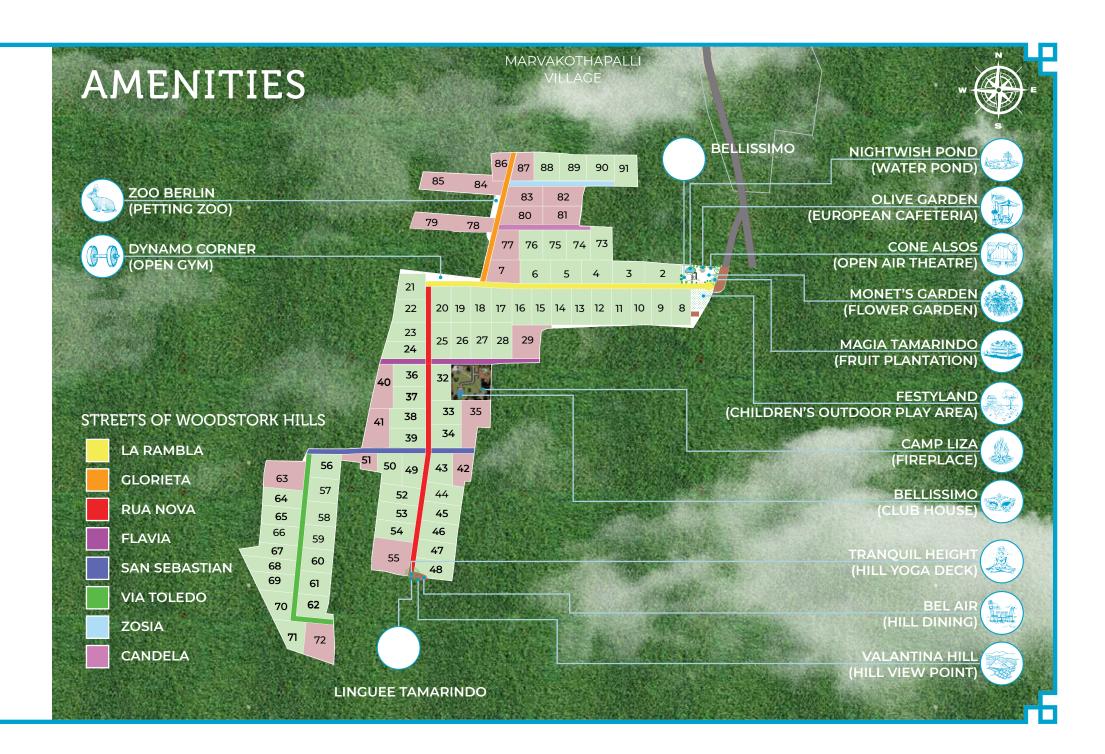

# FESTYLAND (CHILDREN'S OUTDOOR PLAY AREA)

Get your children to come out and play in the splendid outdoors. Let them have fun playing games like badminton and volleyball, and plenty more where they enjoy themselves.

### DYNAMO CORNER (OPEN GYM)

For those who want to get their muscles toned or get a good workout, there's an open gym where you can flex your gains or get more while getting rejuvenated in the fresh air.

### NIGHTWISH POND (WATER POND)

Come by the beautiful water pond where there is a picturesque park. You will be treated to the bliss of nature and serenity so that your mind can be rejuvenated.

# OLIVE GARDEN (EUROPEAN CAFETERIA)

Taste delicious beverages, desserts and more at the most quaint, European cafeteria that is home to many sights and smells that hark you back to the continent.

# CONE ALSOS (OPEN AIR THEATRE)

This is a place for you to come unwind while watching a giant screen play out the movies that you wanted to view with your loved ones and friends. It'll be spectacular.

# TRANQUIL HEIGHT (HILL YOGA DECK)

A hilltop is an ideal place for one to meditate and spend their leisure immersed in the ancient art of Yoga. With the pristine views and healing air, this will give your mind and body bliss.

### CAMP LIZA (FIREPLACE)

Camping by the fireplace is a most life-affirming thing, surrounded by your friends and loved ones, relaxing and feeling the warmth of the flame, it's a hypnotising experience.

### **ZOO BERLIN (PETTING ZOO)**

In this petting zoo, you will see many varieties of cute animals who are there for you to come over and give them affection. You are welcome to interact with them throughout the day.

# MONET'S GARDEN (FLOWER GARDEN)

Blooming in all shapes and colours, this vivid tapestry of flowers is a sight to behold. Stretching for quite a bit, be dazzled by the spectrum of flora that enchants you.

### BELLISSIMO (CLUB HOUSE)

Here is where you can get together with all the others in the vicinity and socialise; get to know one another while resting and enjoying the time in easy leisure.