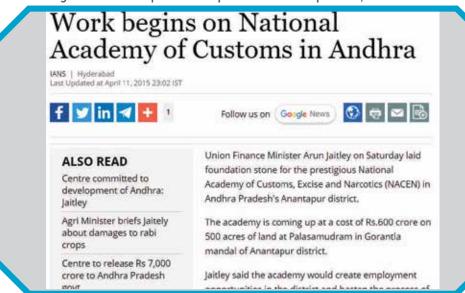

## **Business Standard**

Work begins on National Academy of Customs in Andhra

IANS Hyderabad | Last Updated at April 11, 2015 23:02 IST

WORK BEGINS ON NATIONAL ACADEMY
OF CUSTOMS IN ANDHRA

The academy is coming up at a cost of Rs.600 crore on 500 acres of land at Palasamudram in Gorantla mandal of Anantapur district. Jaitley said the academy would create employment opportunities in the district and hasten the process of development in backward Rayalaseema region.