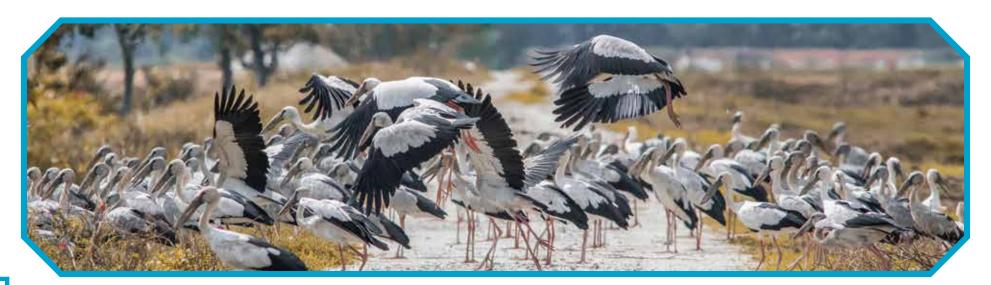

## VEERAPURAM BIRD SANCTUARY

Veerapuram bird sanctuary is about 9.5 Kms from Woodstork Hills. The sanctuary is spread around 188 acres of a huge pond surrounded by good vegetation of trees. "Painted Stork" birds migrate every year from Siberia (Russia) to Veerapuram. This heronry is quite large with more than 1,000 birds.

# HANS@INDIA

22 March 2018 5:28 AM IST

VEERAPURAM-WINGED VISITORS'
DESTINATION

Nearly 2,000 painted storks, especially from Siberia in Russia, visit Veerapuram village in Chilamattur mandal, an age-old bird habitat, every year in March beginning for over a century. As the birds have already started arriving to their annual habitat, the forest department had built water trenches and fish feed supply points for these migratory birds.