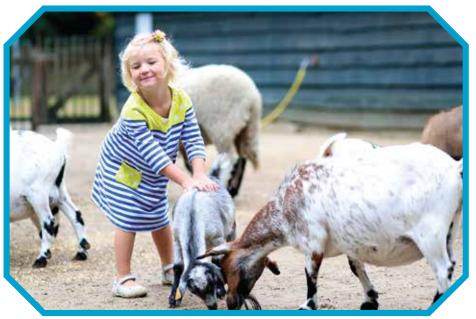

### **ZOO BERLIN (PETTING ZOO)**

In this petting zoo, you will see many varieties of cute animals who are there for you to come over and give them affection. You are welcome to interact with them throughout the day.