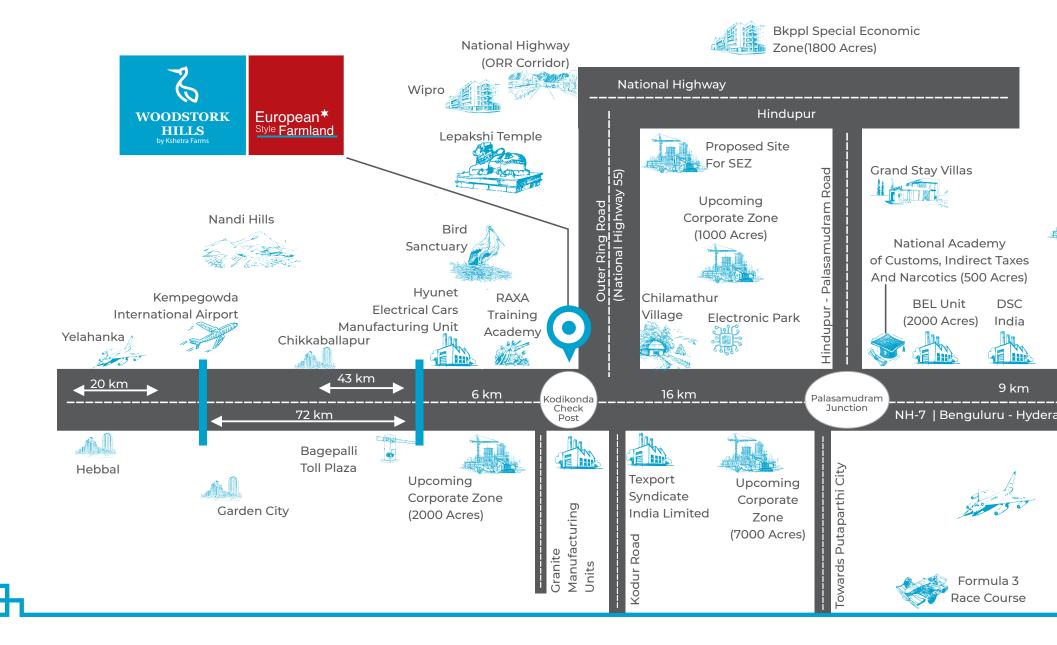

# PROXIMITY TO A HIGH GROWTH CORRIDOR

This is a fertile land, considering the rich soil, beautiful scenes, and water supply; but it is also fertile from many different points of view. The farm is located close to the Bengaluru International Airport, barely a 45 minutes drive away. State of the art institutions are being developed here such as the likes of massive MNCs and IT companies, apart from the large PSUs. The proximity to NH 7 will bring further developments along the corridor. The presence of these institutions will attract job seekers to come and settle nearby, thus increasing the value of the land. The increment is guaranteed and investing on a large patch of farmland is sure to bear ripe fruits.

Bangalore Airport

Corporate Cluster in Palasamudram Junction

Special **Economic Zones** 

**RAXA Training** Academy

Hyunet EV Mfg. Facility

Formula 3 Racing Track

Veerapuram Bird Sanctuary Syndicate Ltd

**Concept City** 

**Texport** 

APIIC's 2000 Acre **Corporate Zones** 

Lepakshi Temple

### **ACCESSIBILITY**

| NH 55                 | 1 min   |
|-----------------------|---------|
| NH 44                 | 2 mins  |
| Kodikonda X Roads     | 4 mins  |
| Bagepalli Toll Plaza  | 8 mins  |
| Corporate Zone        | 8 mins  |
| Automobile Zone       | 12 mins |
| Chikkaballapur        | 20 mins |
| Kempegowda            |         |
| International Airport | 45 mins |
| Esteem Mall, Hebbal   | 70 mins |

## CONCEPT CITY

The AP Government has conceptualized concept cities on the lines of smart cities being developed by the Centre under Smart Cities Mission. With all modern civic amenities, futuristic public infrastructure, and technology-enabled administration, the concept city will be built with an aim to provide its residents with 'walk to work' facilities. An entire new city will be built in a land area of 2,000 acres; a vast piece of vacant land in Chilamathur- Gorantla mandals near Kodikonda checkpost has been identified for the project and a detailed survey is in progress, as per APIIC. This proposed development would be at a stone's throw distance from Woodstork Hills.

## HYUNET PRIVATE LIMITED (EV MANUFACTURING UNIT)

Karnataka Industrial Areas Development Board (KIDB) has cleared proposals worth Rs. 1,825 crores by Hyunet Private Limited on 300 acres to be allotted in Bagepalli Taluk of Chikballapur District for Lithium Batteries and Electric Vehicles manufacturing. The project is expected to generate 2,210 jobs and is at a distance of about 10 Km. from Woodstork Hills.

## 2000 ACRE CORPORATE ZONES (NH 44)

Andhra Pradesh Industrial
Infrastructure Corporation (APIIC) has
acquired a land and earmarked it for
upcoming corporate zones of about
1000 acres; each at two designated
areas within a distance of 3 to 5 kms.,
from Woodstork Hills. This proposed
development would be at a stone's
throw distance from Woodstork Hills.

## SPECIAL ECONOMIC ZONES

The location is proposed to witness several SEZ developments sanctioned under Lepakshi Knowledge Hub and also independent SEZ proposals such as:

- ◆ SEZ under Biotechnology category
- ♦ SEZ under Aerospace & Precision Engineering category
- SEZ under Free Trade and Warehousing Zone (FTWZ)
- WIPRO SEZ

## CORPORATE CLUSTER IN PALASAMUDRAM JUNCTION

About 16 km from the Kodikonda X roads, an upcoming corporate cluster is poised to take the entire corridor to a giant development in the near future. The upcoming corporates / institutions are:

## RAXA TRAINING ACADEMY

RAXA Academy was established in 2007 and is located on NH 44 about 950 meters from Kodikonda X Roads and about 3.5 Kms from Woodstork Hills. RAXA Academy is a GMR group initiative for full-fledged techno security solutions for safety and security to industrial and business establishments. RAXA has set up its training academy spread across in 100 acres amidst sprawling meadows. The academy has a highly reputed board of members such as HJ Dora, MR Reddy and SIS Ahmed.

## TEXPORT SYNDICATE (INDIA) LTD.

Texport India Limited is a garment exporter having its unit near Kodikonda Checkpost within 3 kms. distance from Woodstork Hills. The facility has opportunity for many skilled and unskilled workers finding decent employment.

## VEERAPURAM BIRD SANCTUARY

Veerapuram bird sanctuary is about 9.5 Kms from Woodstork Hills. The sanctuary is spread around 188 acres of a huge pond surrounded by good vegetation of trees. "Painted Stork" birds migrate every year from Siberia (Russia) to Veerapuram. This heronry is quite large with more than 1,000 birds.

## LEPAKSHI TEMPLE

Lepakshi Veerabhadra Swamy Temple is located at a distance of 12.5 km. from Woodstork Hills. The temple was built way back in 1538 by Vijaynagara dynasty. The legendary Lepakshi is famous for its about 470 years old Veerabhadra Swamy temple complex with beautiful Vijayanagar styled sculptures, 100-pillared dance hall, beautiful and intricate carvings, paintings on the ceilings, the hanging pillar that barely touches the ground, the