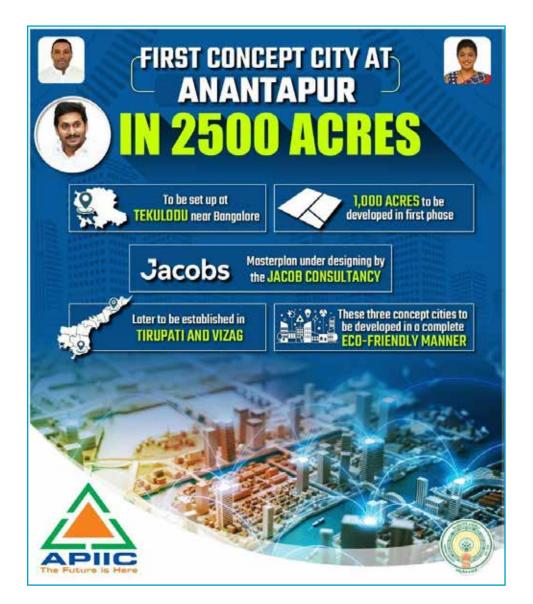

## CONCEPT CITY

The AP Government has conceptualized concept cities on the lines of smart cities being developed by the Centre under Smart Cities Mission. With all modern civic amenities, futuristic public infrastructure, and technology-enabled administration, the concept city will be built with an aim to provide its residents with 'walk to work' facilities. An entire new city will be built in a land area of 2,000 acres; a vast piece of vacant land in Chilamathur- Gorantla mandals near Kodikonda checkpost has been identified for the project and a detailed survey is in progress, as per APIIC. This proposed development would be at a stone's throw distance from Woodstork Hills.

## WALK TO WORK FACILITIES IN ANANTAPUR

Your exclusive e-Governance Source

SMART & SAVVY DEVELOPMENT HUB
ON THE RISE

Anantapur is now going to compete with better developed regions or even all modern smart cities, thanks to the state government's decision to establish a Concept City on Bengaluru-Hyderabad highway. Anantapur has a huge potential for development of industry with its strategic location between Bengaluru-Chennai and Bengaluru-Hyderabad routes and availability of vast tracts of vacant land.