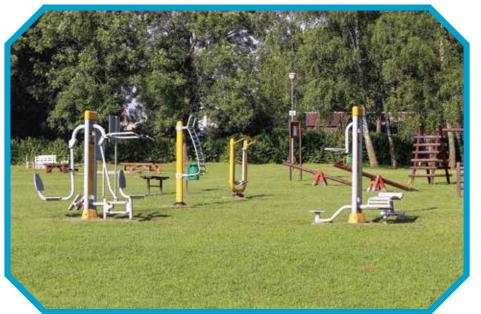

### DYNAMO CORNER (OPEN GYM)

For those who want to get their muscles toned or get a good workout, there's an open gym where you can flex your gains or get more while getting rejuvenated in the fresh air.