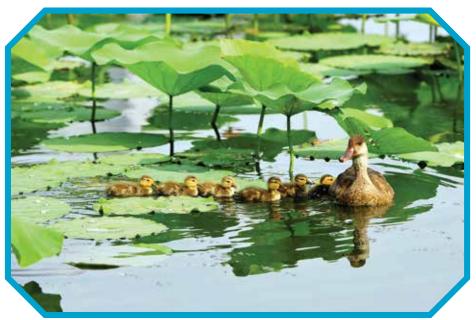

#### **DUCK FARM**

Here is housed many flocks of ducks that are there for farming needs. They are healthy and safe, and you can come around any time to see them or for any other reason.